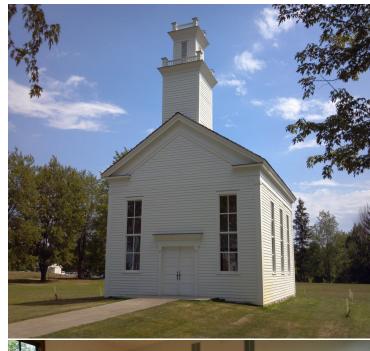

## GOODELLS COUNTY PARK COLUMBUS BIBLE CHURCH

Restored 1860's Historic Church
Heat, air, historic piano
12 benches—6 on each side ( seats @ 72 ) 100 max
Decorations limited to floral arrangements, unity candle.
No bird seed, rice, balloons, nails, staples, tacks or tape
Food or beverages prohibited in the church
All decorations must be removed by end of rental
Available for exclusive use daily from 10am—9pm
10am—8pm November—March