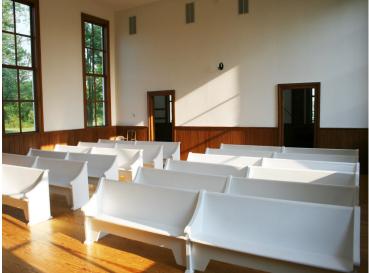

## GOODELLS COUNTY PARK COLUMBUS BIBLE CHURCH

Restored 1860's Historic Church
Heat, air, historic piano
12 benches—6 on each side ( seats @ 72 ) 100 max
Decorations limited to floral arrangements, unity candle.
No bird seed, rice, balloons, nails, staples, tacks or tape
Food or beverages prohibited in the church
All decorations must be removed by end of rental
Available for exclusive use daily from 10am—9pm
10am—8pm November—March